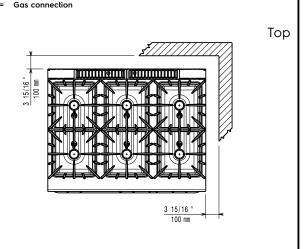

#### Gas

Gas Power: 56 kW

Standard gas delivery: Natural Gas G20 (20mbar)

Gas Type Option: LPG; Natural Gas

Gas Inlet: 1/2"

Certification group:

N9CG

Back Burners Dimension - mm

Ø 100 Ø 100

Front Burners Dimension - mm

Ø 60 Ø 60

Middle Burners Dimension -

Ø 60 Ø 60