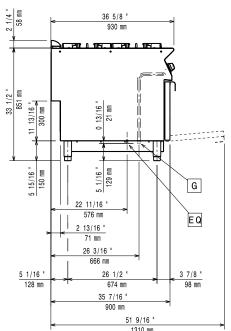

700 mm

External dimensions, Width: External dimensions, Depth: External dimensions, Height: Net weight:

1200 mm 930 mm 850 mm 200 kg

Shipping weight: 221 kg Shipping height: 1070 mm Shipping width: 1020 mm Shipping depth: 1300 mm Shipping volume: 1.42 m<sup>3</sup> Front Burners Power: 6 - 6 kW **Back Burners Power:** 10 - 10 kW Middle Burners Power: 6 - 0/6 - 0 kW