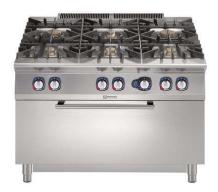

# Modular Cooking Range Line 900XP 6-Burner Gas Range on Large Gas Oven

| ITEM #  |  |  |
|---------|--|--|
| MODEL # |  |  |
| NAME #  |  |  |
|         |  |  |
| SIS #   |  |  |
| AIA#    |  |  |

391015 (E9GCGL6CL0)

6-Burner (2x10 kW, 4x6 kW) gas Range on large gas Oven (12 kW)

#### Main Features

- Unit to be mounted on stainless steel feet with height adjustment up to 50 mm. Unit can be easily mounted on cantilever systems.
- The four 6 kW and two 10 kW high efficiency burners are available in two different sizes to suit high performing cooking requirements of the most demanding customers:
  - -60 mm burners with continuous power regulation from 1,5 to 6 kW
- -100 mm burners with continuous power regulation from 2.2 kW to 10 kW
- Gas appliance supplied for use with natural or LPG gas, conversion jets supplied as standard.
- Large sized pan support in cast iron (stainless steel as option) with long center fins to allow the use of the largest down to the smallest pans.
- Burners with optimized combustion.
- Flame failure device on each burner protects against gas leakage when accidental extinguishing of the flame occurs.
- Protected pilot light.
- Base compartment consists of a large gas heated standard oven with stainless steel burners and self stabilizing flame positioned beneath the base plate. Oven chamber to have 3 levels of runners to accomodate 2/1 GN shelves (2 steam pans) and ribbed cast iron base plate.
- Oven thermostat adjustable from 120 °C to 280 °C.
- 40 mm thick oven door for heat insulation.
- The special design of the control knob system guarantees against water infiltration.
- IPX5 water protection.
- Control knobs provide smooth, continuous rotation from min to max power level.