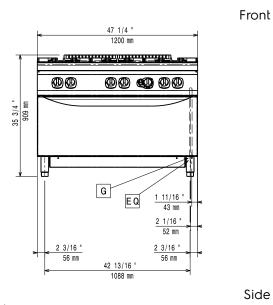

700 mm

External dimensions, Width: External dimensions, Depth: External dimensions, Height: Net weight:

1200 mm 930 mm 850 mm 200 kg

Shipping weight: 221 kg Shipping height: 1070 mm Shipping width: 1020 mm Shipping depth: 1300 mm Shipping volume: 1.42 m<sup>3</sup> Front Burners Power: 6 - 6 kW **Back Burners Power:** 10 - 10 kW Middle Burners Power: 6 - 0/6 - 0 kW